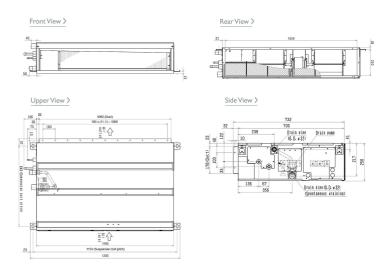

in) - Lo-Mi-Hi                 | 13.5 - 16 - 19 |
| External Static Pressure (Pa)               | 35 - 70 - 150  |
| Sound Pressure Level (dBA) - Lo-Mi-Hi       | 25 - 29 - 33   |
| Weight (kg)                                 | 32             |
| Dimensions (mm) Width                       | 1100           |
| Dimensions (mm) Depth                       | 732            |
| Dimensions (mm) Height                      | 250            |
| Electrical Supply                           | 220-240V, 50HZ |
| Phase                                       | SINGLE         |
| Running Current (A) - Heating / Cooling     | 0.9 / 1.01     |
| Fuse Rating (BS88) - HRC (A)                | 6              |
| Mains Cable No. Cores                       | 3              |

## **DIMENSIONS**

PEFY-P63VMA-E